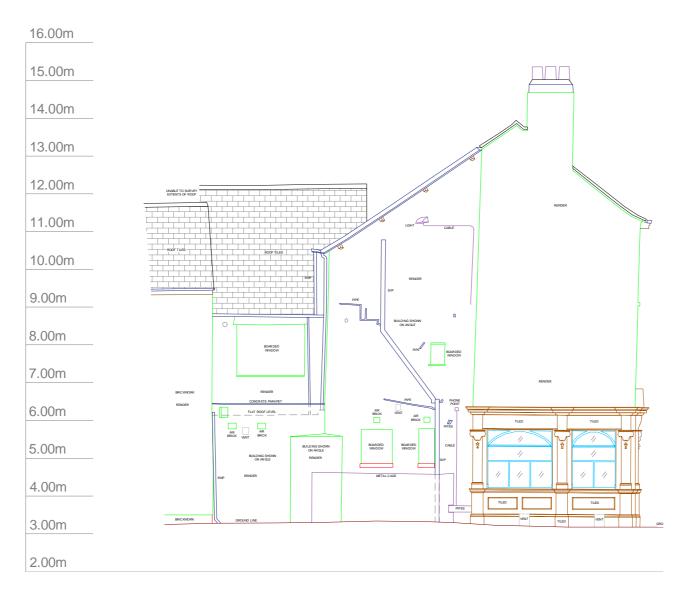

## **EARL DE GREY - EXISTING ELEVATION 4**

1:100

### TITLE **EXISTING ELEVATION 4** EARL DE GREY

SCALE DATE As indicated @ A313/02/19 DLA REF DRAWN REVIEWE

2016-223

DRAWING NAME

VP

JO

PROJECT ORIGINATOR ZONE | LEVEL TYPE | ROLE | NUMBER 0073 DLA SUITABILITY DESCRIPTION