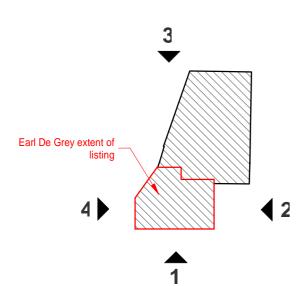

## **EARL DE GREY - EXISTING ELEVATION 4**

1:100

### TITLE **EXISTING ELEVATION 4** EARL DE GREY

SCALE DATE As indicated @ A313/02/19 DLA REF DRAWN REVIEWE

2016-223

DRAWING NAME

VP

JO

PROJECT ORIGINATOR ZONE | LEVEL TYPE | ROLE | NUMBER 0073 DLA SUITABILITY DESCRIPTION